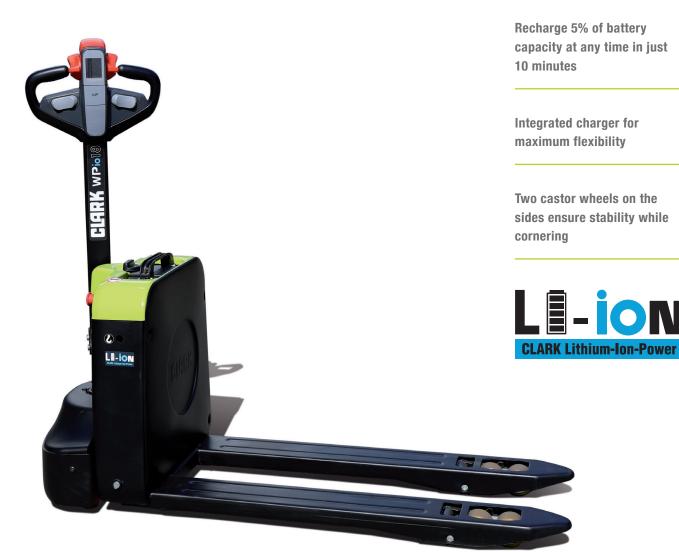

## LITHIUM-ION LOW LIFT PALLET TRUCK CAPACITY: 1.800 KG

With 48 Volt technology and a 48 Volt (0.9 kW) drive motor, the WPio18 has even more power and is more flexible than the comparable CLARK WPio15 low-lift pallet truck. With a load capacity of 1.8 tons, the low-lift pallet truck also has a large colour display that provides the operator with all important information at a glance, such as remaining battery capacity. The side support rollers ensure robust travel even when cornering.

## SHORT CHARGING TIMES + OPPORTUNITY CHARGING

Intermediate charges can be used to avoid downtime for recharging the battery. The Li-Ion battery thus ensures maximum availability. No gases are released when the Li-Ion battery is charged. Therefore, there is no need for ventilated charging rooms. Exchangeable batteries and additional external chargers are also available.