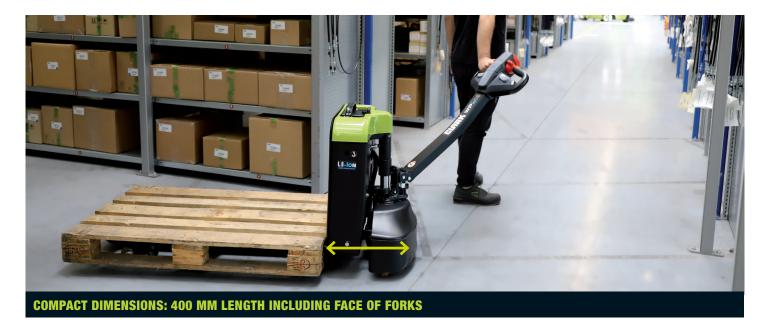

Height of lift: max. 115 mm

max. 5,5 km/h

Work processing width: min. 2.050 mm Battery power: 48 V, 20 Ah 48 V, 30 Ah (Option)

Drive motor performance: 48 V, 0,9 kW

"Technical data, photographs and illustrations apply at time of printing. They can be changed without prior notice. Model-related deviations are possible"