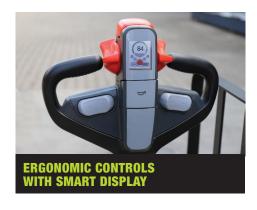

## LITHIUM-ION LOW LIFT PALLET TRUCK CAPACITY: 1.800 KG

With 48 Volt technology and a 48 Volt (0.9 kW) drive motor, the WPio18 has even more power and is more flexible than the comparable CLARK WPio15 low-lift pallet truck. With a load capacity of 1.8 tons, the low-lift pallet truck also has a large colour display that provides the operator with all important information at a glance, such as remaining battery capacity. The side support rollers ensure robust travel even when cornering.